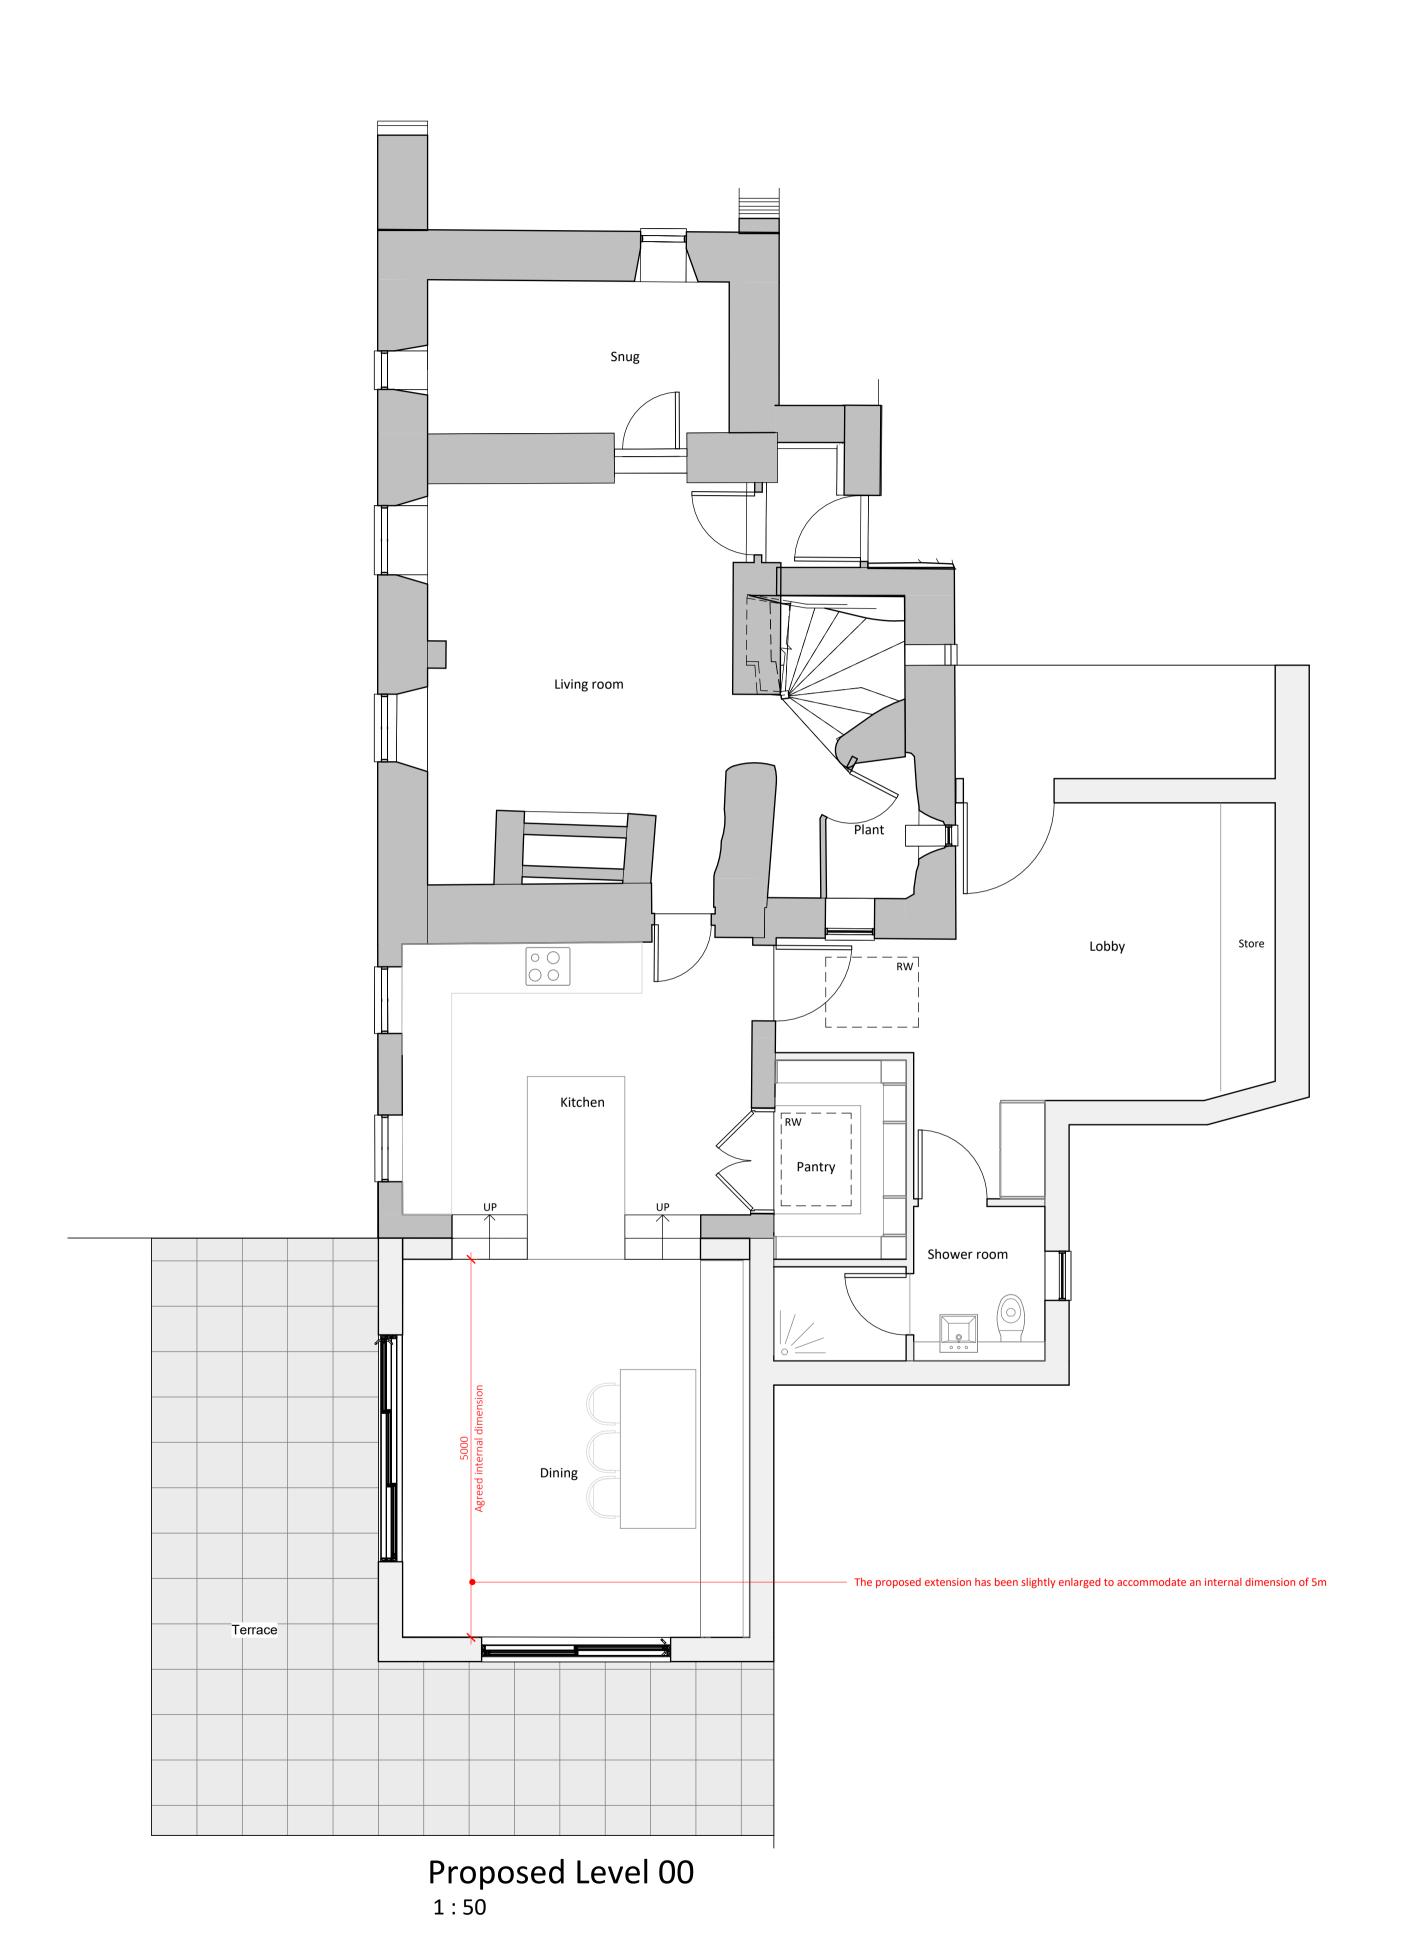

## Wall Types:

Existing Wall
Proposed Wall

| P010 | 18.12.2024 | Planning Update - Revised proposed materials, dorm<br>removal, internal extension dimension set to 5m,<br>proposed ridge height reduced |
|------|------------|-----------------------------------------------------------------------------------------------------------------------------------------|
| P09  | 01/08/24   | Planning drawings revised follwoing comments from<br>Case Officer                                                                       |
| P08  | 24/06/24   | Revised Planning Drawings to Case Officer                                                                                               |
| P07  | 30/05/24   | Client issue_revised design                                                                                                             |
| P06  | 04/03/24   | Planning Submission                                                                                                                     |
| P05  | 21/02/24   | Revised PAE submission                                                                                                                  |
|      |            | l                                                                                                                                       |